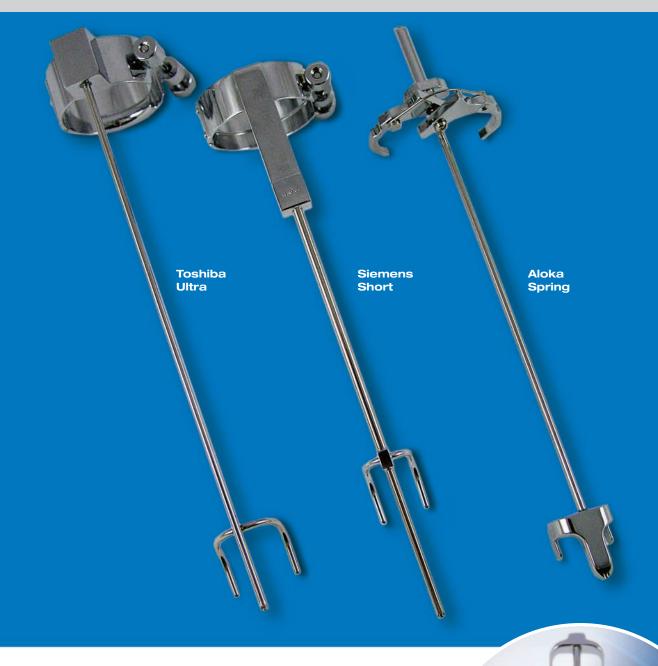

## **Needle Guides**

We hold a large range of metal reusable needles guides for use with ultrasound probes. They are designed to direct needles for accurate placement for oocyte collection.

## **Features**

- Our instruments are designed and manufactured to a high specification in the UK and made of high grade surgical stainless steel
- Disposable sterile needles guides are also available for a wide range of ultrasound probes
- Guides accept needles from 18 gauge to 15 gauge
- Guides available for most ultrasound probes including Toshiba, Siemens, Aloka, etc
- Reusable guides reduce procedure costs
- Cleaning brushes available sharpness

**Aloka Spring** 

mechanism

Tel No.: +44 (0) 1372 720230 Fax No.: +44 (0) 1372 720260 Email: sales@casmed.co.uk Website: www.casmed.co.uk