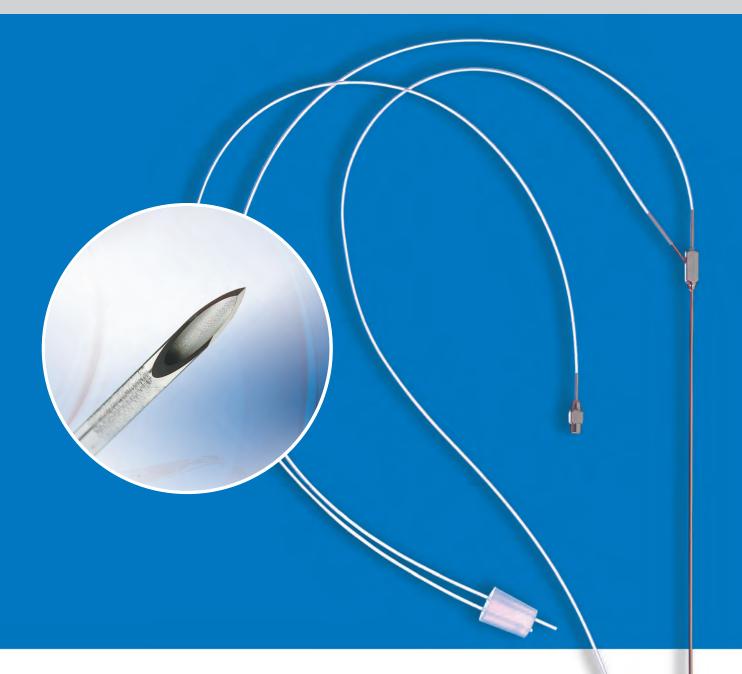

## **Double Lumen Oocyte Collection Set**

Designed for transvaginal aspiration of follicles to obtain oocytes. The set includes needle with tubing and bung for connection to a standard test tube. This needle allows continuous aspiration and flushing of the follicle thereby reducing operating time. All needles have echogenic markings for easy recognition under ultrasound.

This needle is available in 15-17 gauge, standard needle length 30cm. The standard length tubing set is 60cm or 85cm.

Materials: The needle and its connections are all manufactured

from high grade surgical stainless steel. The tubing is manufactured from translucent PTFE. Both the needle and tubing are available in different lengths and gauges.